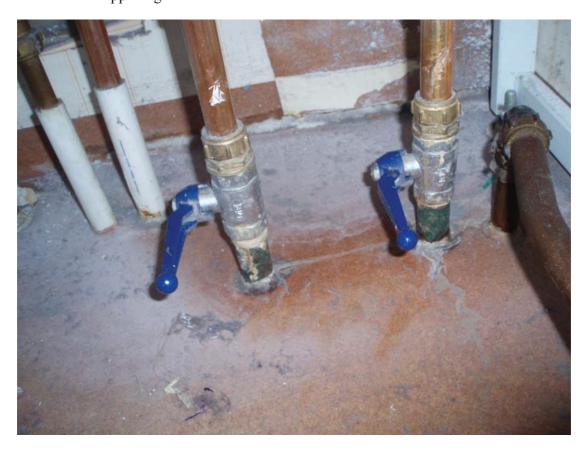

För att kontrollera om den egna fastighetens panna läcker kan man stänga av kulventilerna för inkommande fjärrvärme i botten av pannan

.

Kulventiler i öppet läge

Kulventiler i stängt läge

Bilderna är tagna i ett 120 m2 hus, rördragningen ser annorlunda ut i andra storlekar men ventilerna ser likadana ut.