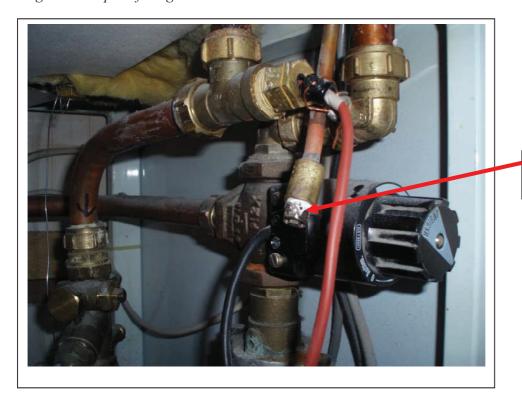

Öppna sedan avluftningsventilen för pannan med en elementnyckel. Det börjar med att spruta lite vatten någon minut så var beredd med en hink. Efter fem minuter ska det slutat spruta och bara komma enstaka droppar om pannan är hel.

# Några bilder på luftningsventilen

Luftningsventil

Luftningsventil