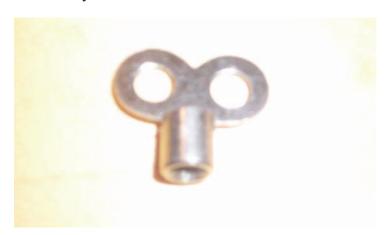

Öppna sedan avluftningsventilen för pannan med en elementnyckel. Det börjar med att spruta lite vatten någon minut så var beredd med en hink. Efter fem minuter ska det slutat spruta och bara komma enstaka droppar om pannan är hel.

# Elementsnyckeln