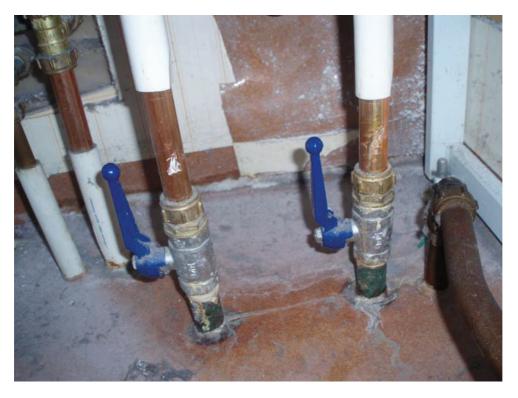

För att kontrollera om den egna fastighetens panna läcker kan man stänga av kulventilerna för inkommande fjärrvärme i botten av pannan

.

Kulventiler i öppet läge

Kulventiler i stängt läge

Bilderna är tagna i ett 120 m2 hus, rördragningen ser annorlunda ut i andra storlekar men ventilerna ser likadana ut.