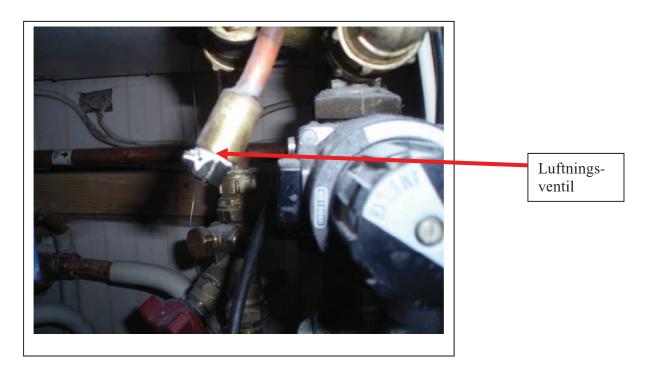

Öppna sedan avluftningsventilen för pannan med en elementnyckel. Det börjar med att spruta lite vatten någon minut så var beredd med en hink. Efter fem minuter ska det slutat spruta och bara komma enstaka droppar om pannan är hel.

# Några bilder på luftningsventilen

Luftningsventil

Luftningsventil