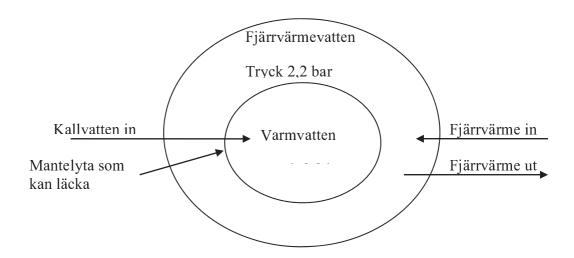

#### 12. Kontroll av panna

En del äldre pannor har visat sig läcka mellan varmvatten och fjärrvärmevatten detta är ett fel som är svårt att märka. Den kan märkas genom att smutsigt fjärrvärmevatten tränger in i varmvattnet med missfärgning som följd. Åt andra hållet märks det i vår centrala anläggning genom att trycket på fjärrvärmevattnet följer vattentrycket, de två system är förbundna med varandra. Kommer färskt syrerikt varmvatten in i fjärvärmevattnet så rostar våra kulvertar sönder fortare.

#### Principskiss av varmvattendelen av pannan.

Det som händer om det finns ett hål i mantelytan mellan fjärvärmevatten och varmvatten är att man tappar varmvatten trycket i varmvattendelen sjunker, fjärrvärmevatten trycks in i varmvattnet, trycket på fjärrvärmen sjunker. Nytt kallvatten fylls på i varmvattendelen, trycket på varmvattnet blir högre än på fjärrvärmen och friskt vatten trycks in från varmvatten till fjärrvärme.