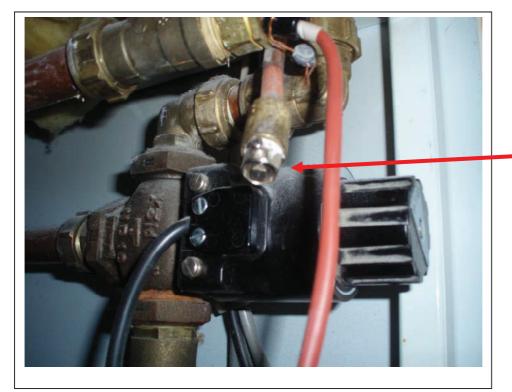

För att kontrollera om den egna fastighetens panna läcker kan man stänga av kulventilerna för inkommande fjärrvärme i botten av pannan

.

Kulventiler i öppet läge

Kulventiler i stängt läge

Bilderna är tagna i ett 120 m2 hus, rördragningen ser annorlunda ut i andra storlekar men ventilerna ser likadana ut.